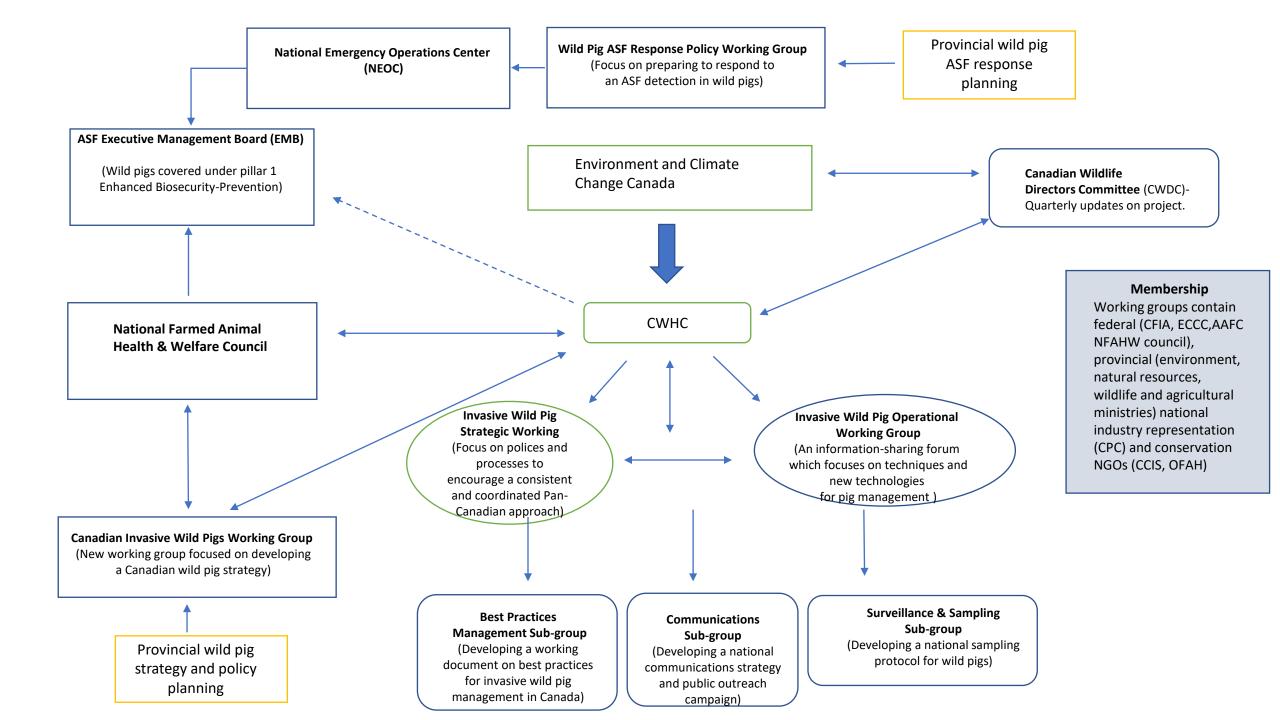

## **CWHC Invasive Wild Pig Strategic WG**

### Contact: Marnie Zimmer <u>mzimmer@cwhc-rcsf.ca</u>

- Keith Lehman- CCVO
- Brett Elkin- Government of NWT
- Brian Joynt- Government of MB
- Amy Snow- CFIA
- John Ross- CPC
- Gabriela Guigou- CPC
- Keith Munro- Ontario Federation of Anglers and Hunters
- Brook Schryder- Ontario Federation of Anglers and Hunters
- Barry Gibbs- Canadian Council on Invasive Species
- Darby Warner- Sask. Crop Insurance Corporation
- Dale Knouse- Sask. Crop Insurance Corporation
- Ryan Zimmerling- ECCC
- Cynthia Pekarik- ECCC
- Chris Heydon- Government of ON MNRF
- Bree Walpole- Government of ON MNRF
- Dale Nolte- USDA
- Tricia Ward- AAFC

## Canadian Invasive Wild Pigs WG

#### Contacts: Christa Arsenault <u>carsenault@ahwcouncil.ca</u> & Marnie Zimmer mzimmer@cwhc-rcsf.ca

- Keith Lehman- CCVO
- James Tansey- Government of SASK Agriculture
- Brian Joynt- Government of MB
- Patrick Zimmer- CWHC
- Barry Gibbs- Canadian Council on Invasive Species
- John Ross- CPC
- Gabriela Guigou- CPC
- Megan Bergman- NFAHW Council
- David Moss- Canadian Cattlemen's Association
- Todd Shury- Parks Canada
- Rajiv Arora- CFIA
- Amy Snow- CFIA
- Joanne Tatryn- PHAC
- Cynthia Pekarik- ECCC
- Francois Bedard- AAFC
- Darby Warner- SASK Crop Insurance Corporation

## **CWHC Invasive Wild Pig Operational WG**

### Contact: Marnie Zimmer mzimmer@cwhc-rcsf.ca

- Patrick Zimmer- CWHC
- Johanna Stewart- Government of NWT
- Rob Gau- Government of NWT
- Kristenn Magnusson- Government of YK
- Mary VenderKop- Government of YK
- Jessica Humber- Government of NFLD
- Matt Ginn- Government of PE
- Arielle Demerchant- Government of NB
- Chantal Proulx- Government of QUE MAPAQ
- Isabelle Laurion- Government of QUE MFFP
- Maureen Anderson- Government of ON OMAFRA
- Erica Newton- Government of ON MNRF
- Erin Koen- Government of ON MNRF
- Glen Duizer- Government of MB
- Janine Wilmot- Government of MB
- Robyn Hart- Government of MB
- Wendy Wilkins- Government of SASK Agriculture
- Darby Warner- Sask. Crop Insurance Corporation
- James Tansey- Government of SASK Agriculture
- Tessa Krofchek- Sask. Crop Insurance Corporation
- Whitney Treasure- Sask. Crop Insurance Corporation
- Iga Stasiak- Government of SASK Environment
- Leanne Heisler- Government of SASK Environment
- Perry Abamenko- Government of Alberta Agriculture
- Karen Wickerson- Government of Alberta Agriculture
- Margo Pybus- Government of Alberta Wildlife
- Mark Ball- Government of Alberta Wildlife
- Stephen Maclver- Government of BC Policy
- Caeley Thacker- Government of BC Agriculture
- Martina Beck- Government of BC Invasive fauna
- Emily Lomas- Government of BC Environment
- Tom Droppo- Government of BC Agriculture
- Keith Munro- Ontario Federation of Anglers and Hunters
- Ryan Zimmerling- ECCC
- Cynthia Pekarik- ECCC

## **CWHC Best Management Practices SG**

Contact: Marnie Zimmer mzimmer@cwhc-rcsf.ca

- Brett Elkin- Government of NWT
- Emily Lomas- Government of BC Environment
- Karen Wickerson- Government of AB Agriculture
- James Tansey- Government of SASK Agriculture
- Darby Warner- Sask Crop Insurance Corporation
- Janine Wilmot- Government of MB
- Bree Walpole- Government of ON MNRF

# **CWHC Surveillance & Sampling**

## **Protocol SG**

### Contact: Marnie Zimmer mzimmer@cwhc-rcsf.ca

- Amy Snow- CFIA
- Gabriela Guigou- CPC
- Chantal Proulx- Government of QUE MAPAQ
- Maureen Anderson- Government of ON OMAFRA
- Robyn Hart- Government of MB Agriculture
- Wendy Wilkins- Government of SASK Agriculture
- Chunu Mainali- Government of AB Agriculture

## **CWHC Communications SG**

### Contact: Marnie Zimmer <u>mzimmer@cwhc-rcsf.ca</u>

- Keith Munro- Ontario Federation of Anglers and Hunters
- Barry Gibbs- Canadian Council of Invasive Species

Contact: Rajiv Arora rajiv.arora@canada.ca

## Wild Pig ASF Response Policy WG

Frédérick Lelièvre- Ministère des Forêts, de la Faune et des

Perry Abramenko- Alberta Agriculture and Rural Development